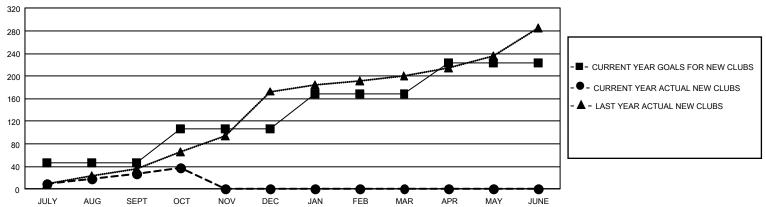

| 28        | 106           | JULY/AUG/SEPT         | 1740                   | 3,497                   | 4,365                                              |
| OCT/NOV/DEC           | 180           | 10        | 9             | OCT/NOV/DEC           | 2094                   | 1,366                   | 1,026                                              |
| JAN/FEB/MAR           | 189           | 0         | 0             | JAN/FEB/MAR           | 1776                   | 0                       | 0                                                  |
| APR/MAY/JUNE          | 162           | 0         | 0             | APR/MAY/JUNE          | 2014                   | 0                       | 0                                                  |

## GOALS AND ACTUAL NEW CLUBS CUMULATIVE



### GOALS AND ACTUAL MEMBERS CUMULATIVE



| DROPPED CLUBS: 115         |                         | 1,073 CLUBS OF 4,307 ADDED 1 OR<br>MORE NEW MEMBERS | GENDER DISTRIBUTION  MALE 50,056 (48.03%)                               |                                           |  |
|----------------------------|-------------------------|-----------------------------------------------------|-------------------------------------------------------------------------|-------------------------------------------|--|
| DROPPED MEMBERS DECEASED   | 372                     |                                                     | NON BINARY PREFER NOT TO ANSWER                                         | 54,160 (51.96%)<br>0 (0.00%)<br>8 (0.01%) |  |
| CLUB CANCELLED OTHER TOTAL | 1,353<br>3,642<br>5,367 | CL