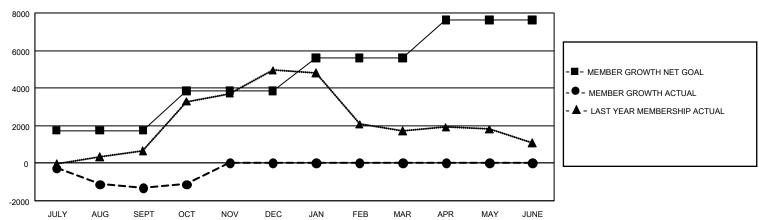

### GOALS AND ACTUAL MEMBERS CUMULATIVE

| DROPPED CLUBS: 115         |                         | 1,073 CLUBS OF 4,307 ADDED 1 OR<br>MORE NEW MEMBERS | GENDER DISTRIBUTION  MALE 50,056 (48.03%)                               |                                           |  |
|----------------------------|-------------------------|-----------------------------------------------------|-------------------------------------------------------------------------|-------------------------------------------|--|
| DROPPED MEMBERS DECEASED   | 372                     |                                                     | NON BINARY PREFER NOT TO ANSWER                                         | 54,160 (51.96%)<br>0 (0.00%)<br>8 (0.01%) |  |
| CLUB CANCELLED OTHER TOTAL | 1,353<br>3,642<br>5,367 | CLICK HERE FOR CUMULATIVE MEMBERSHIP DATA           | TOTAL FAMILY UNIT MEMBERS 39,266 FAMILY MEMBERS PAYING HALF 21,836 DUES |                                           |  |